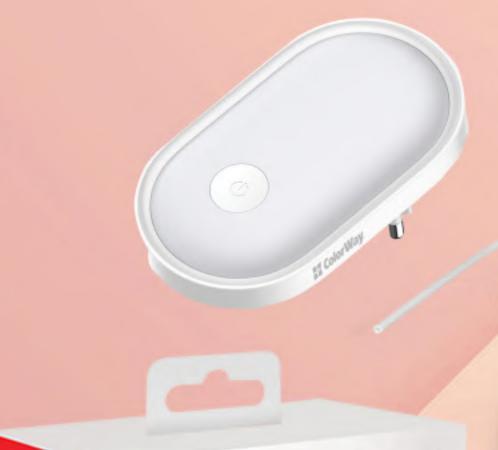

#### Office and Home

Power socket

alcoholspray ##

#### **TOP CATEGORY 2025**

Rechargeable batteries • Photopaper Power sockets

attaching to flat surfaces.

paper

High glossy

100= A4 =-

Color

Color