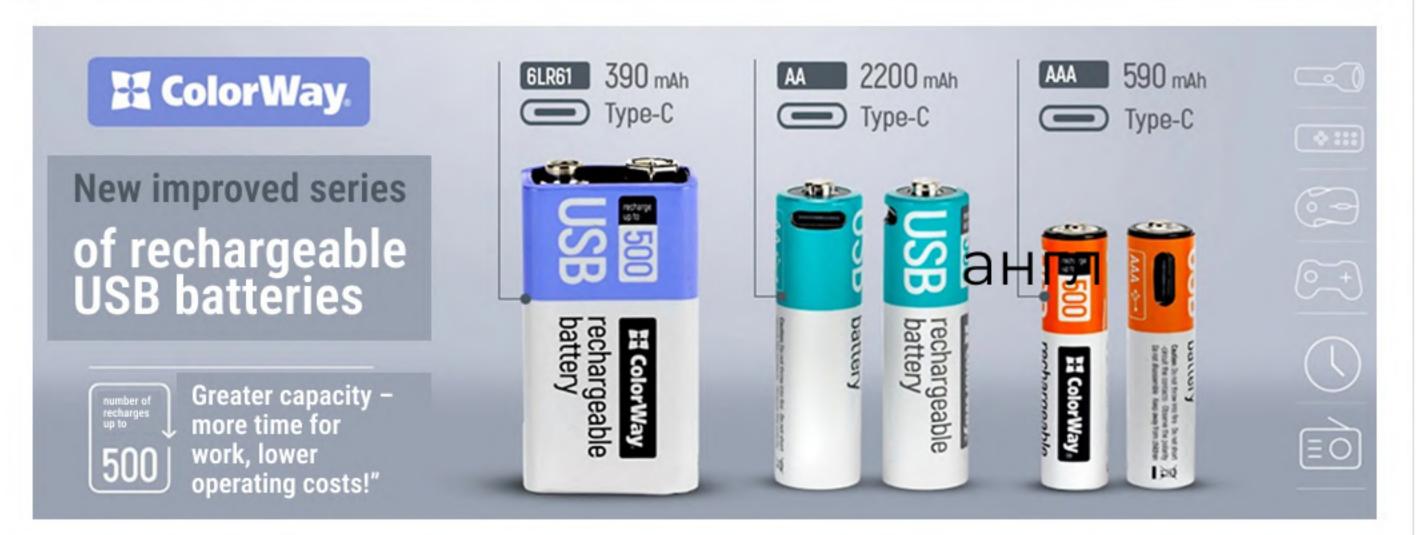

#### **TOP CATEGORY 2025**

Rechargeable batteries • Photopaper Power sockets

attaching to flat surfaces.

paper

High glossy

100= A4 =-

Color

Color