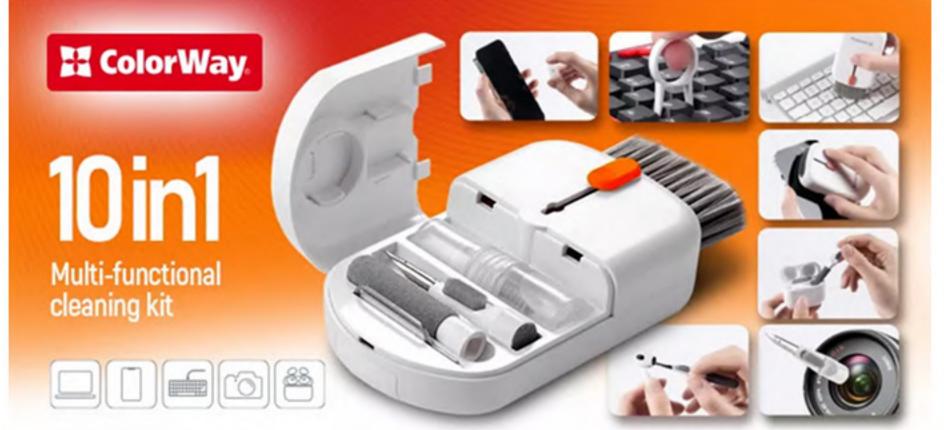

#### **TOP CATEGORY 2025**

Rechargeable batteries • Photopaper Power sockets

attaching to flat surfaces.

paper

High glossy

100= A4 =-

Color

Color