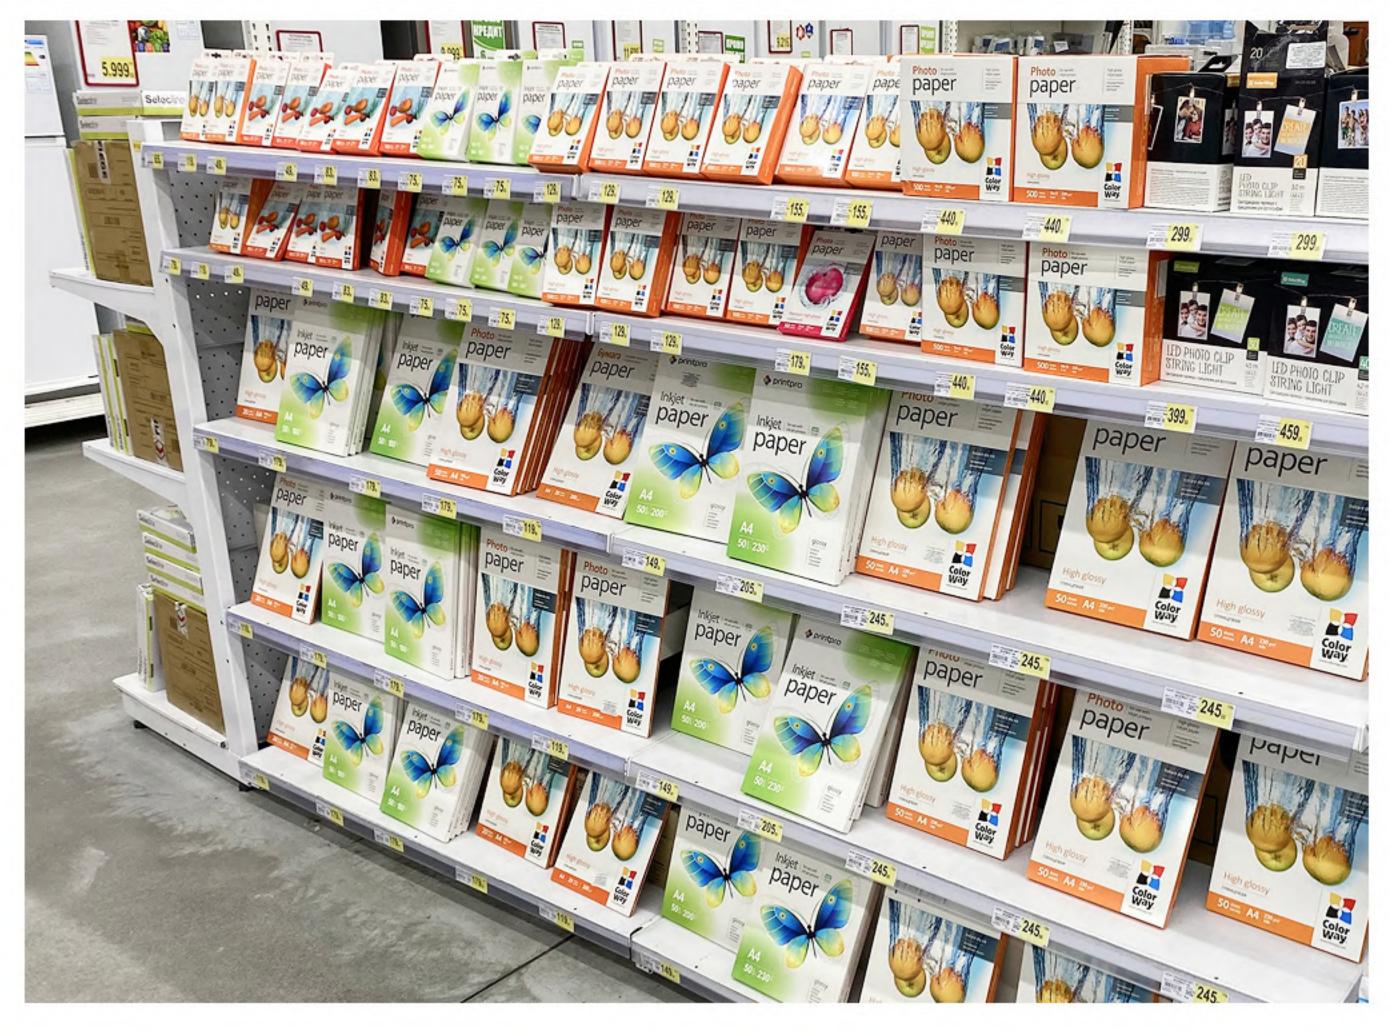

#### **TOP CATEGORY 2025**

Rechargeable batteries • Photopaper Power sockets

attaching to flat surfaces.

paper

High glossy

100= A4 =-

Color

Color

Color

paper paper

paper

Self-adhesive matte &

ColorWay

Ink

glossy paper for use with inkjet printers

Ideally transfers bright

multiple shades

and saturated colors with

Benefits of Working with ColorWay

# ColorWay on the Shelves