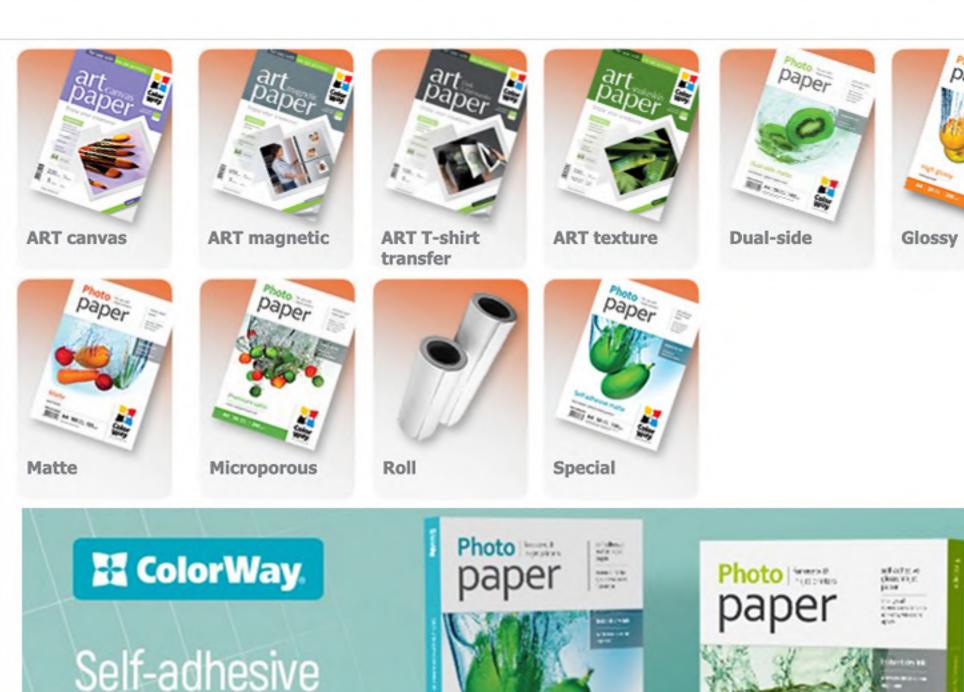

#### **TOP CATEGORY 2025**

Rechargeable batteries • Photopaper Power sockets

attaching to flat surfaces.

paper

High glossy

100= A4 =-

Color

Color

Color

paper paper

paper

Self-adhesive matte &

ColorWay

Ink

glossy paper for use with inkjet printers

Ideally transfers bright

multiple shades

and saturated colors with

Benefits of Working with ColorWay