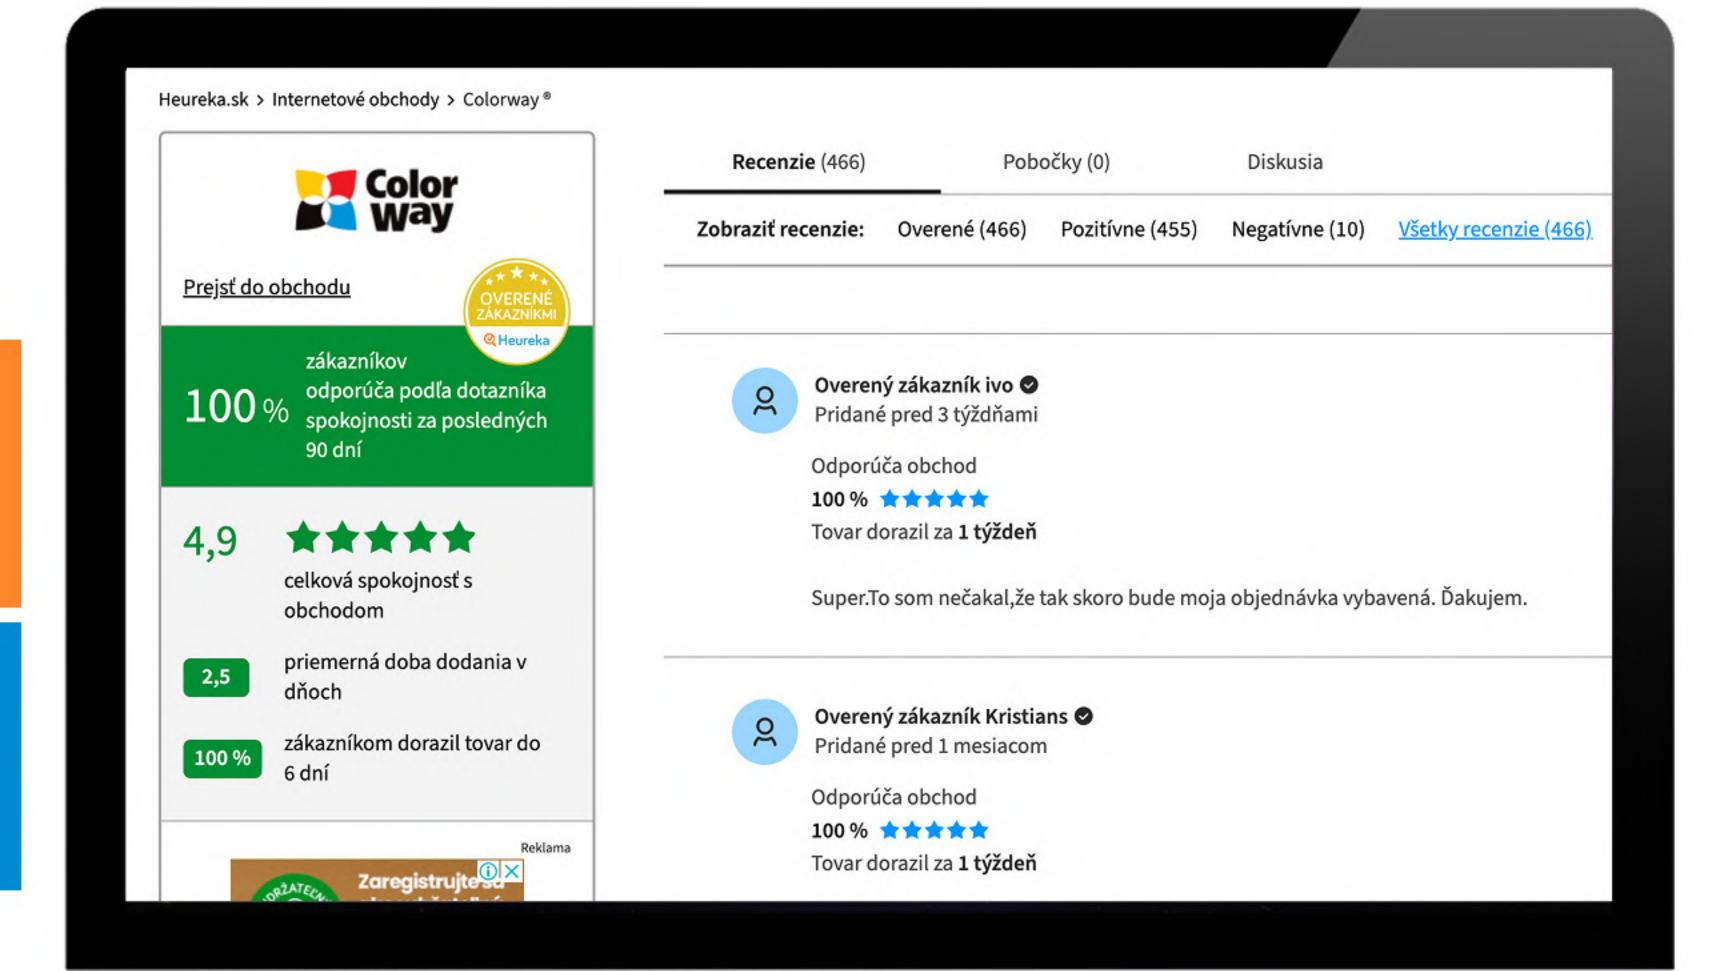

# We are trusted

- Over 400 positive reviews
- Rating 4.9
- **Quality first**
- Honest marketing
- Proven reliability

https://obchody.heureka.sk/colorway-shop-sk/recenze/