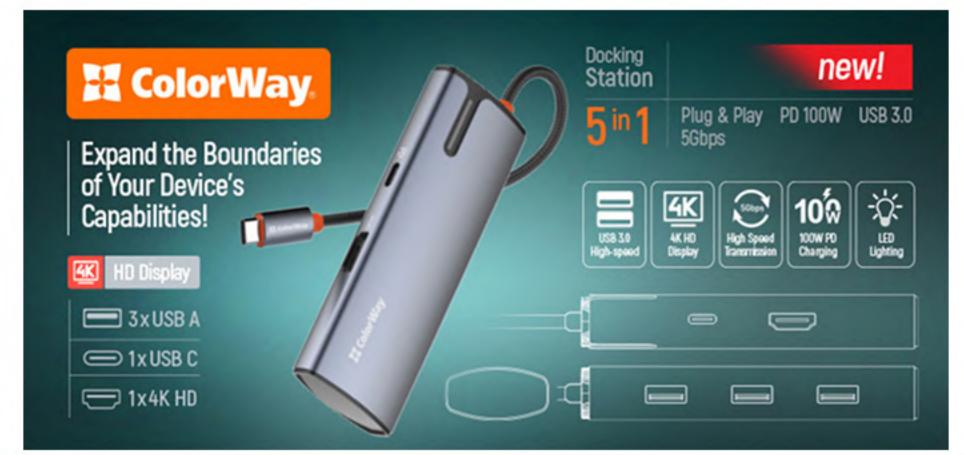

#### **TOP CATEGORY 2025**

Rechargeable batteries • Photopaper Power sockets

attaching to flat surfaces.

paper

High glossy

100= A4 =-

Color

Color