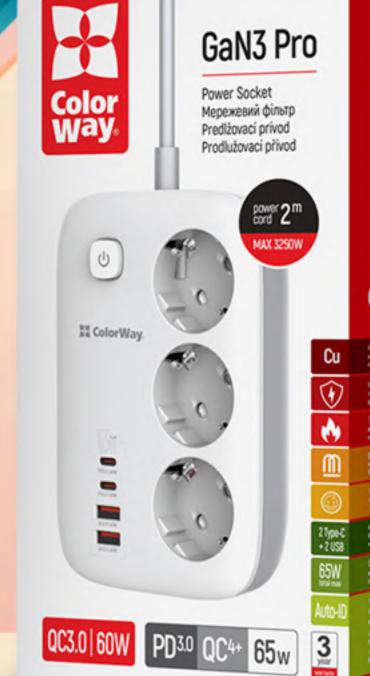

#### Office and Home

Power socket

alcoholspray ##

#### **TOP CATEGORY 2025**

Rechargeable batteries • Photopaper Power sockets

attaching to flat surfaces.

paper

High glossy

100= A4 =-

Color

Color