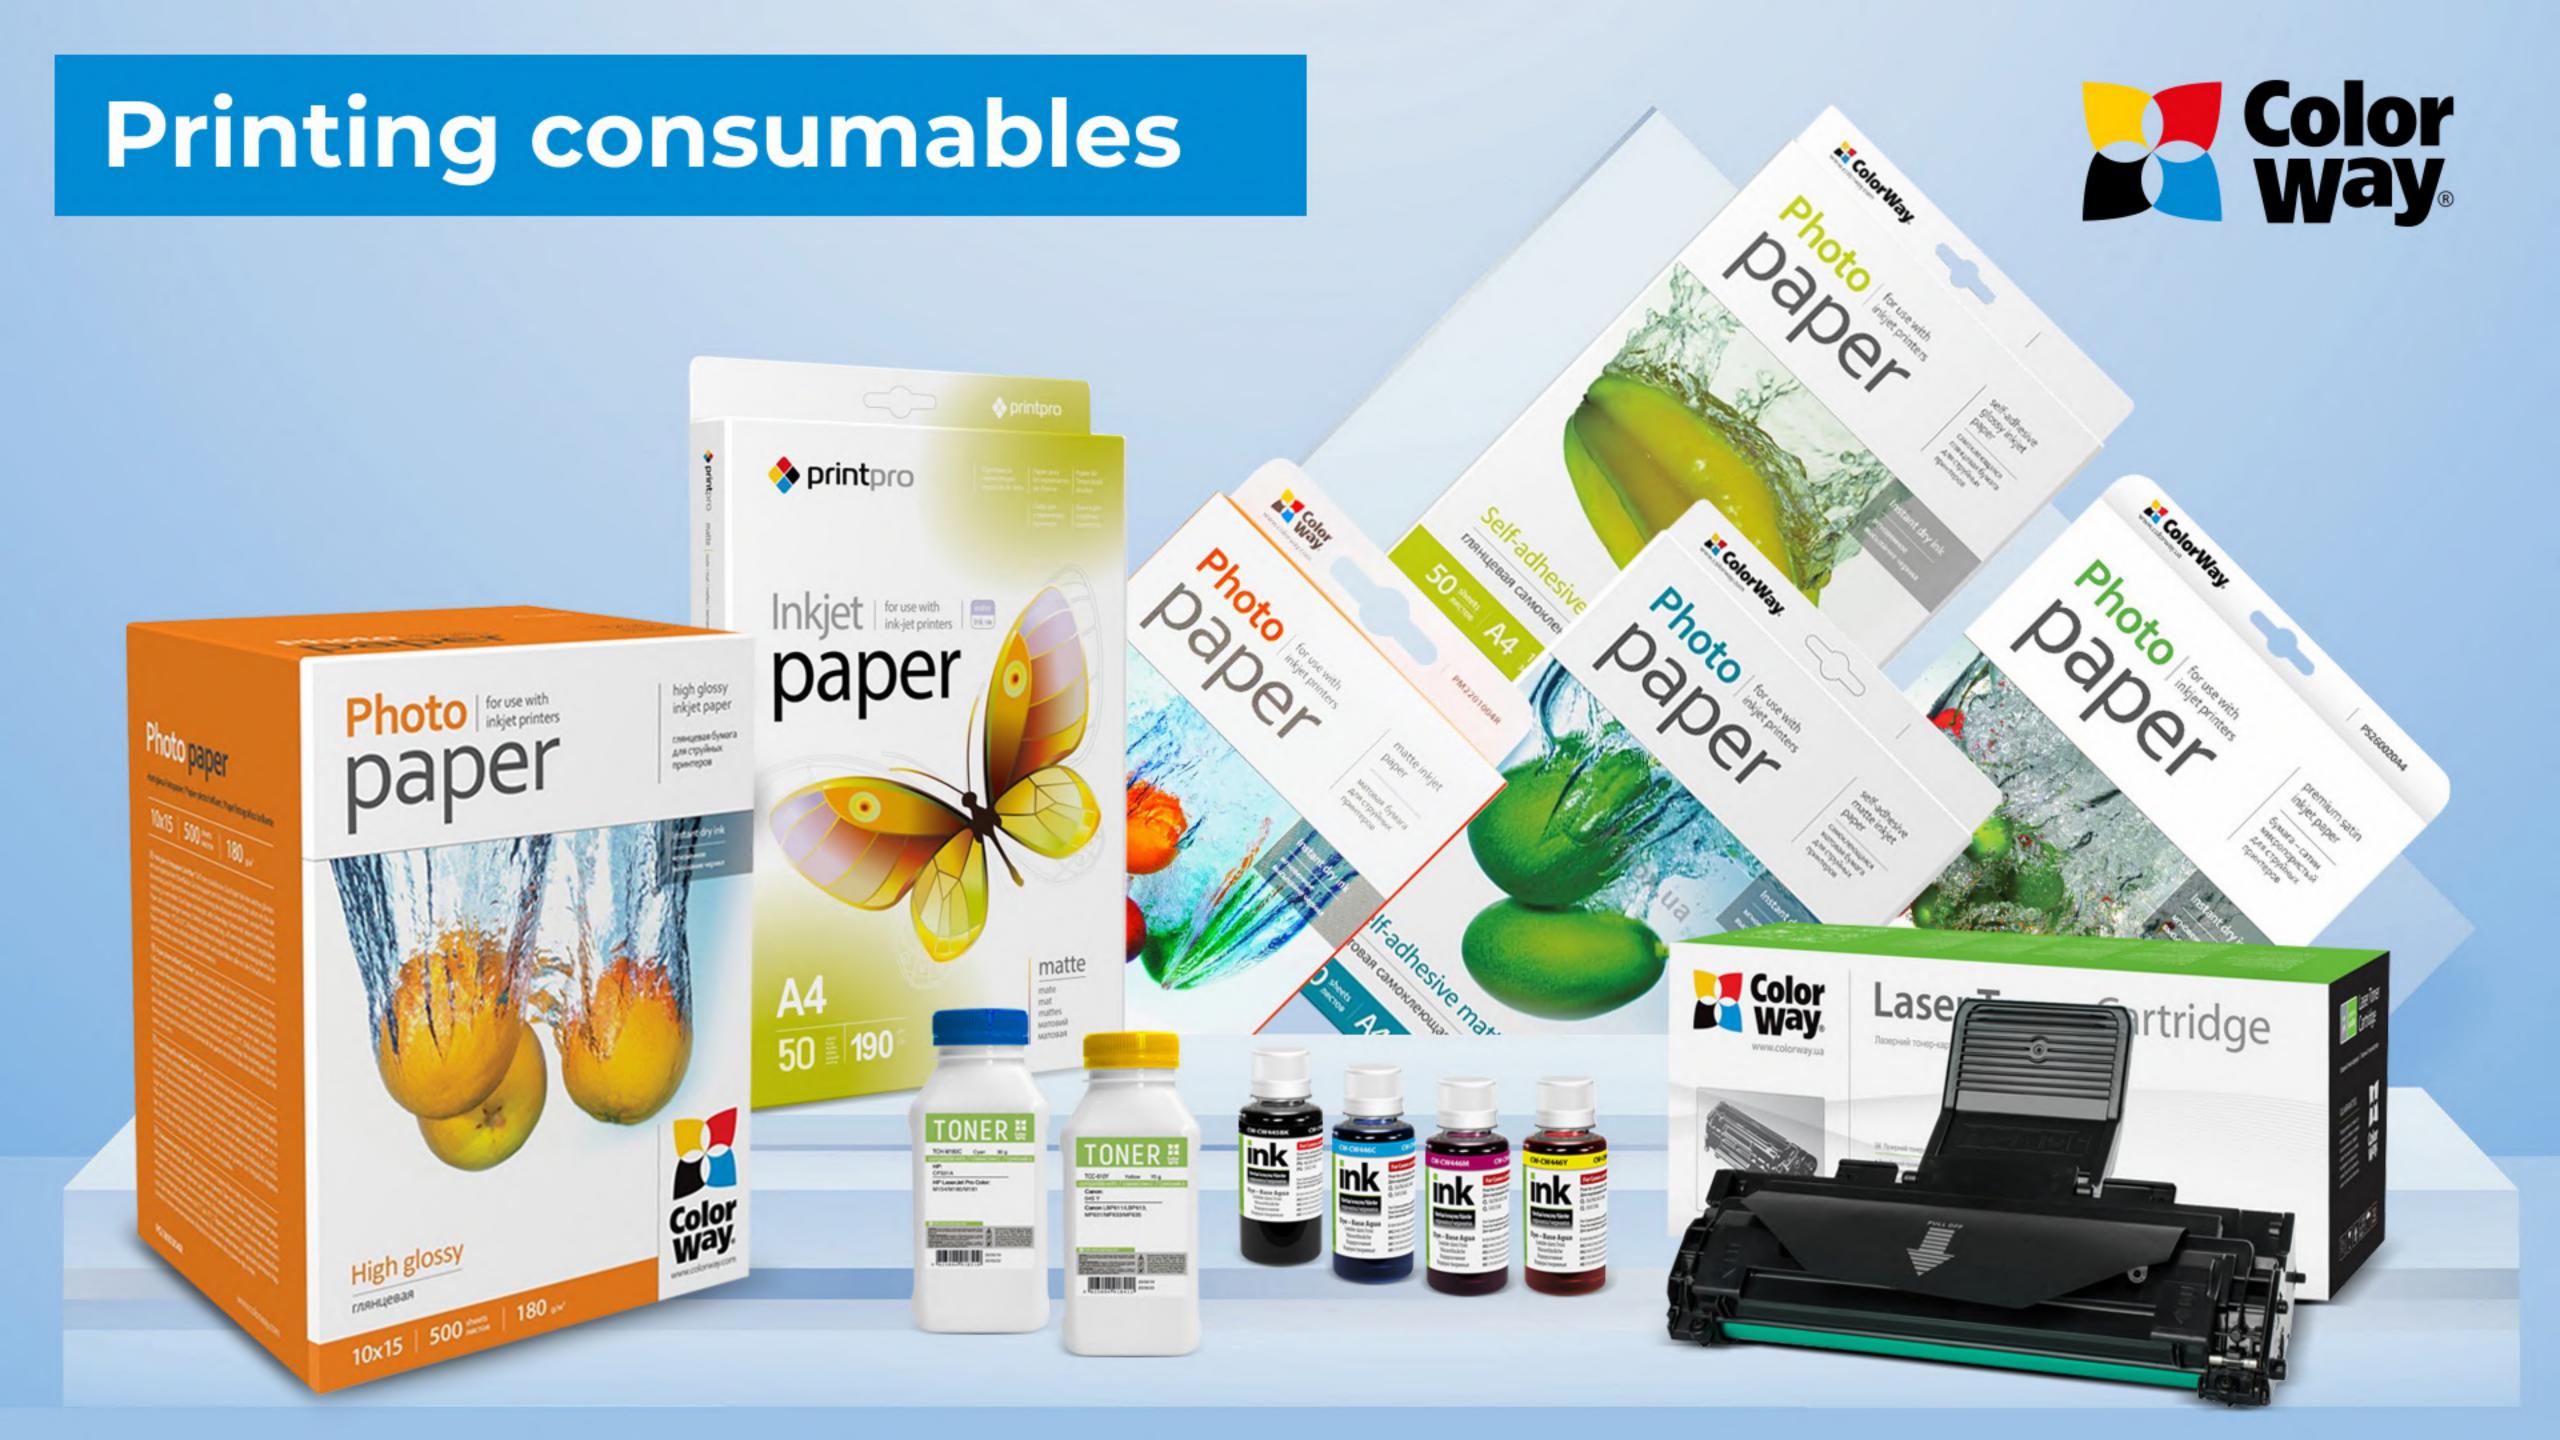

#### **TOP CATEGORY 2025**

Rechargeable batteries • Photopaper Power sockets

attaching to flat surfaces.

paper

High glossy

100= A4 =-

Color

Color

Color

paper paper

paper

Self-adhesive matte &

ColorWay

Ink

glossy paper for use with inkjet printers

Ideally transfers bright

multiple shades

and saturated colors with

Benefits of Working with ColorWay